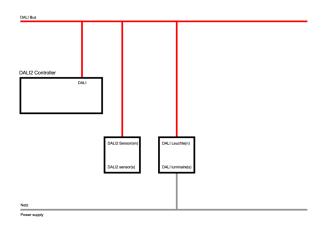

# **LC SYSTEM**

## **CHARACTERISTICS**

| Regiolux Classification       | netlife pro                                                            |  |
|-------------------------------|------------------------------------------------------------------------|--|
| Control signal                | DALI2 (Part 303, 304)                                                  |  |
| Communication                 | Wired                                                                  |  |
| Sensor technology             | PIR - passive infrared                                                 |  |
| Installation height (min/max) | 5m to 16m                                                              |  |
| System compatibility          | Central DALI2 controllers                                              |  |
| DALI system power             |                                                                        |  |
| Note                          | mounted longitudinally                                                 |  |
| Application                   | Industry, Logistics centres                                            |  |
| Function                      | Motion detection, Corridor function,<br>Guided Light, Daylight control |  |