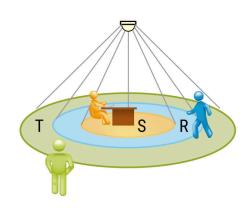

# **MONITORING AREA**

| Mounting Height      | 14m    | 16m    |
|----------------------|--------|--------|
| Ø max. sitting[S]    | -      | -      |
| Ø max. radial[R]     | 30x19m | 30x19m |
| Ø max. tangential[T] | 30x19m | 30x19m |