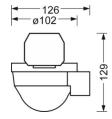

### **MECHANICS**

| Housing colour         | traffic white RAL 9016                                   |  |
|------------------------|----------------------------------------------------------|--|
| Dimensions (LxWxH/DxH) | 765mm x 102mm x 99mm                                     |  |
| Weight (net)           | 0.9kg                                                    |  |
| Type of installation   | Mounting rail system installation,                       |  |
|                        | Ceiling-mounted light structure, Pendant light structure |  |

#### **Dimensions**

| L | 765 mm | Length |
|---|--------|--------|
| В | 102 mm | Width  |
| Н | 99 mm  | Height |