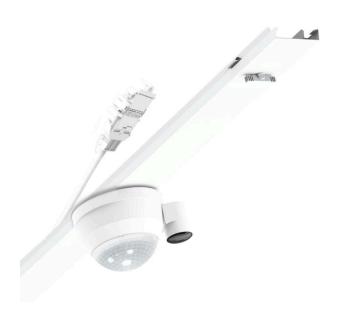

Variable Device mount functional module netlife light management

Device mount made of a galvanised, profiled steel sheet; surface with polyester resin enamel coating; with two rotary catches for rapid fitting in the mounting rail, for the integration of sensors and control unit in the light run; can be positioned variable on the mounting rail. Housing colour traffic white RAL 9016; Electrical connection by means of a 0.7m connection cable for variable device mount positioning in the light run with freely positionable phases. Light Control: netlife pro8; Regiolux Classification: netlife pro; Control signal: DALI2 (Part 303, 304); Communication: Wired; Sensor technology: PIR - passive infrared; Installation height (min/max): 5m to 16m; Monitoring area: max. 30m x 19m; System compatibility: Central DALI2 controllers; DALI system power: 7mA; Note: mounted longitudinally; Application: Industry, Logistics centres; Function: Motion detection, Corridor function, Guided Light, Daylight control. They are exchangeable, permit modernisation and reliably prolong the service life of the overall system. netlife pro; programmable systems; project engineering support by Regiolux; more complex installation; free functions and multiple settings; visualisation; programming and commissioning; interconnectivity and radio solutions; IoT and cloud-capable

### **MECHANICS**

| Housing colour         | traffic white RAL 9016                                   |  |
|------------------------|----------------------------------------------------------|--|
| Dimensions (LxWxH/DxH) | 765mm x 102mm x 99mm                                     |  |
| Weight (net)           | 0.9kg                                                    |  |
| Type of installation   | Mounting rail system installation,                       |  |
|                        | Ceiling-mounted light structure, Pendant light structure |  |