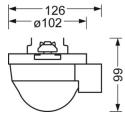

### **MECHANICS**

| Housing colour         | traffic white RAL 9016                                   |  |
|------------------------|----------------------------------------------------------|--|
| Dimensions (LxWxH/DxH) | 765mm x 102mm x 99mm                                     |  |
| Weight (net)           | 0.9kg                                                    |  |
| Type of installation   | Mounting rail system installation,                       |  |
|                        | Ceiling-mounted light structure, Pendant light structure |  |

#### **Dimensions**

| L | 765 mm | Length |
|---|--------|--------|
| В | 102 mm | Width  |
| Н | 99 mm  | Height |